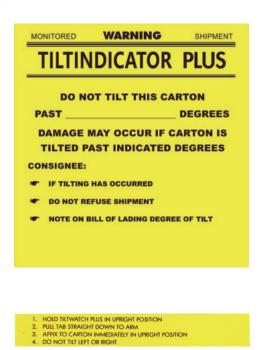

# Warning label

Length x Width: 120 x 120 mm

- 1. Drawing the Attention of a delivery man.
- 2. Clearly indicate the Processing Steps for activated the label (brass balls move to indicate tilt angle)