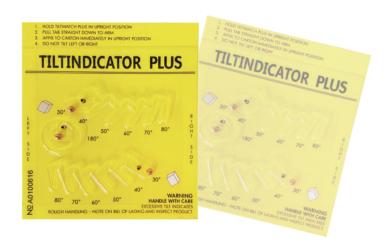

# Warning label

Length x Width: 120 x 120 mm

- 1. Drawing the Attention of a delivery man.
- 2. Clearly indicate the Processing Steps for activated the label (brass balls move to indicate tilt angle)

#### Small sticker

Length x Width: 16 x 120 mm Instructions for installing the indicator.