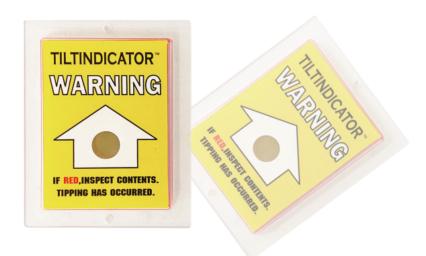

## TILTINDICATOR

## **SPECIFICATION**

| Product name          | Tiltindicator                                                                              |
|-----------------------|--------------------------------------------------------------------------------------------|
| Dimension             | 74 x 60 x 5 mm                                                                             |
| Operating temperature | <b>-40°</b> C ~ +60°C ( -40°F∼140°F)                                                       |
| Sensitivity           | 80° ± 5°                                                                                   |
| Components :          | Stainless Steel 304, ABS, Polycarbonate, Semigloss<br>Gloss Paper, Tissue Double Side Tape |
| Shelf life            | 2 years                                                                                    |
| Packing               | 100pcs/box,1000pcs/carton                                                                  |

## DESCRIPTION

Tiltindicator, detecting a tilt angle of 80°, is applied to the packaging and provides evidence of mishandling if the shipment is tilted. As a visual reminder to handle with care as carriers know the package is being monitored.