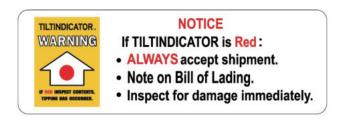

#### Small sticker

Length x Width: 76 x 25 mm  $\pm$  1 mm Please stick the small warning Sticker on Bill of Lading.