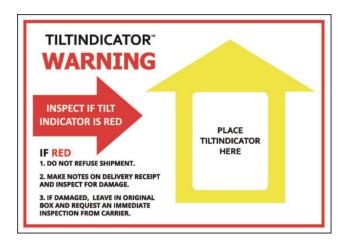

#### **Companion label**

Length x Width: 209 x 146 mm ± 2 mm

- 1. Drawing the Attention of a delivery man.
- 2. Clearly indicate the Processing Steps for activated the label (Turn Red)