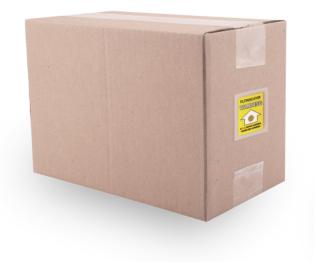

## INSTRUCTIONS

- 1. Confirm the model.
- 2. Apply the companion label and Tiltindicator in the correct position.
- 3. Place the alert sticker on bill of lading.